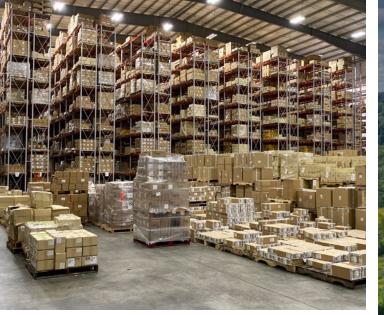

## **United States Warehouse/Service**

Steelite International America's 100,000 square foot warehouse and office space is located in New Castle, Pennsylvania. The warehouse holds over 20 million items, allowing Steelite International America to meet the demands of a highly competitive hospitality market and provide a seamless operation.