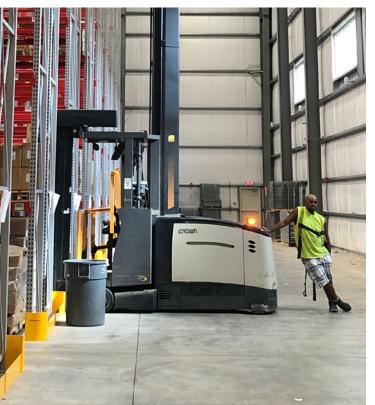

## **United States Warehouse/Service**

Steelite International America's 100,000 square foot warehouse and office space is located in New Castle, Pennsylvania. The warehouse holds over 20 million items, allowing Steelite International America to meet the demands of a highly competitive hospitality market and provide a seamless operation.

8