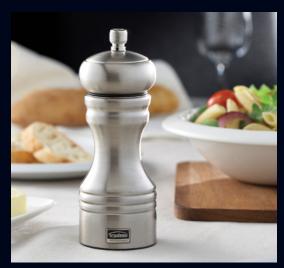

6323 Stainless Steel

6324 Beechwood Chocolate Stain

6325 Beechwood Natural Stain

6326 Crystal Clear Acrylic

Salt Shaker 6323T501 H 6' Stainless Steel

Pepper Mill 6323T502 H 6" Stainless Steel

Pepper Mill 6324T509 H 12" Beechwood Chocolate

Pepper Mill 6324T507 H 6" Beechwood Chocolate

Salt Mill 6324T508 H 6" Beechwood Chocolate