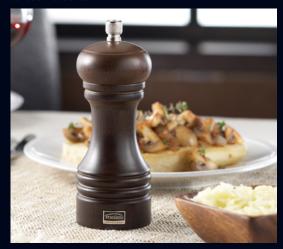

6323 Stainless Steel

6324 Beechwood Chocolate Stain

6325 Beechwood Natural Stain

6326 Crystal Clear Acrylic

Salt Shaker 6323T501 H 6' Stainless Steel

Pepper Mill 6323T502 H 6" Stainless Steel

Pepper Mill 6324T509 H 12" Beechwood Chocolate

Pepper Mill 6324T507 H 6" Beechwood Chocolate

Salt Mill 6324T508 H 6" Beechwood Chocolate

Pepper Mill 6325T512 H 6" Beechwood Natural

Pepper Mill 6326T517 H 6" Acrylic

6326T518 H 6" Acrylic

318