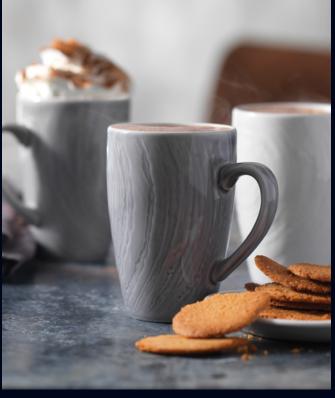

## natural, subtle textures

Inspired by the living elements of a natural landscape, Scape portrays subtle textures and colors that are organically created in nature. Available in high alumina vitrified china, melamine and glass, its free flowing design and multi-material approach provide the ability to transition through dining styles from casual to formal and breakfast buffets to outdoor dining. Offering exceptional style, durability and grace, Scape delivers a truly innovative dining experience.

**1401** Scape **1402** Scape Grey

Bowl **X0070** L 11" W 9 1/2" (32 oz)

Bowl **X0072** L 9 1/2" W 8 1/2" (12 1/2 oz)

Bowl **X0071** L 10" W 8" (26 oz)

Bowl **X0073** L 7" W 5 1/2" (14 1/4 oz) **X0074** L 5" W 3 3/4" (4 oz)

Mug **X0080** (12 oz)