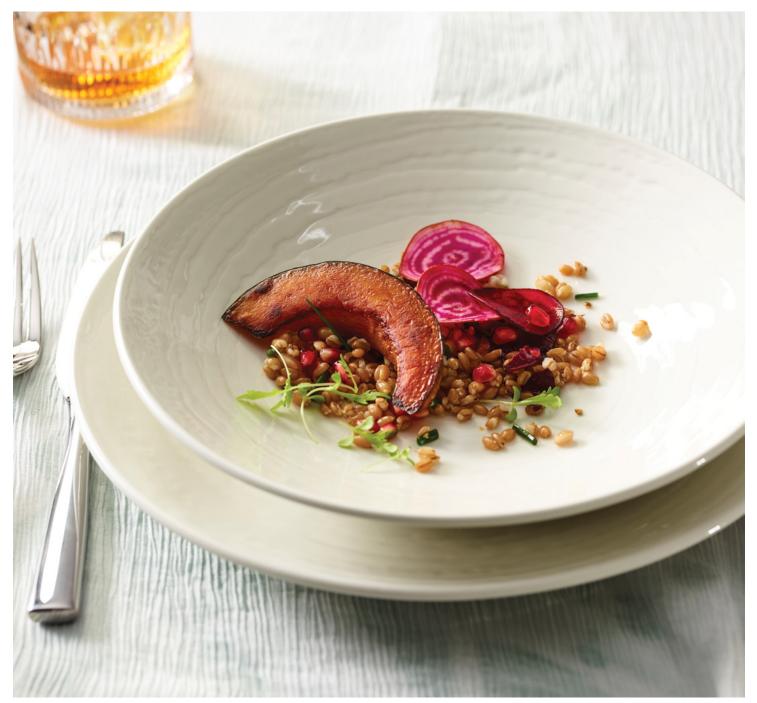

## STEELITE PERFORMANCE **scape**

Coupe Plate **X0065** D 11 1/4" Coupe Bowl **X0078** D 10"

## natural, subtle textures

Inspired by the living elements of a natural landscape, Scape portrays subtle textures and colors that are organically created in nature. Available in high alumina vitrified china, melamine and glass, its free flowing design and multi-material approach provide the ability to transition through dining styles from casual to formal and breakfast buffets to outdoor dining. Offering exceptional style, durability and grace, Scape delivers a truly innovative dining experience.