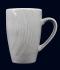

Bowl **X0070** L 11" W 9 1/2" (32 oz)

Bowl **X0072** L 9 1/2" W 8 1/2" (12 1/2 oz)

Bowl **X0071** L 10" W 8" (26 oz)

Bowl **X0073** L 7" W 5 1/2" (14 1/4 oz) **X0074** L 5" W 3 3/4" (4 oz)

Mug **X0080** (12 oz)