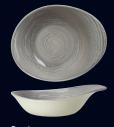

Bowl **X0070** L 11" W 9 1/2" (32 oz)

Bowl **X0072** L 9 1/2" W 8 1/2" (12 1/2 oz)

Bowl **X0071** L 10" W 8" (26 oz)

Bowl **X0073** L 7" W 5 1/2" (14 1/4 oz) **X0074** L 5" W 3 3/4" (4 oz)

Mug **X0080** (12 oz)