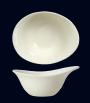

Bowl **X0070** L 11" W 9 1/2" (32 oz)

Bowl **X0072** L 9 1/2" W 8 1/2" (12 1/2 oz)

Bowl **X0071** L 10" W 8" (26 oz)

Bowl **X0073** L 7" W 5 1/2" (14 1/4 oz) **X0074** L 5" W 3 3/4" (4 oz)

Mug **X0080** (12 oz)