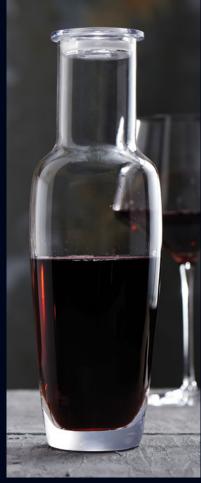

4810R382 Carafe W/Lid (29 1/2 oz)

4818R378 Martini (10 oz)

4818R377 Champagne Flute (7 1/2 oz) H 9 7/8" M 2 3/4" T 2" B 2 3/4"

4818R378 Martini (10 oz) H 7 1/2" M 4 3/4" T 4 3/4" B 3 3/8"

4810R382 Carafe W/Lid (29 1/2 oz) H 10 3/8" M 3 3/8" T 2" B 2 1/4" Includes 2 Lids