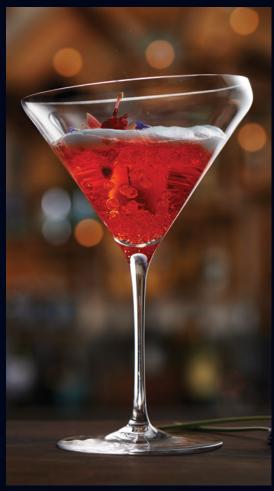

4810R382 Carafe W/Lid (29 1/2 oz)

4818R378 Martini (10 oz)

4818R377 Champagne Flute (7 1/2 oz) H 9 7/8" M 2 3/4" T 2" B 2 3/4"

4818R378 Martini (10 oz) H 7 1/2" M 4 3/4" T 4 3/4" B 3 3/8"

4810R382 Carafe W/Lid (29 1/2 oz) H 10 3/8" M 3 3/8" T 2" B 2 1/4" Includes 2 Lids