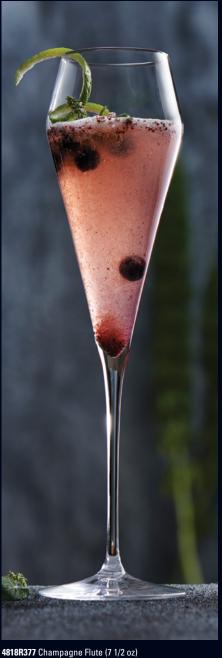

4818R377 Champagne Flute (7 1/2 oz) H 9 7/8" M 2 3/4" T 2" B 2 3/4"

4818R378 Martini (10 oz) H 7 1/2" M 4 3/4" T 4 3/4" B 3 3/8"

4810R382 Carafe W/Lid (29 1/2 oz) H 10 3/8" M 3 3/8" T 2" B 2 1/4" Includes 2 Lids