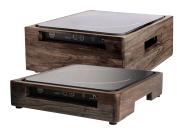

PowerCell Cover Up Ash Grey Teak DWFB11521WDAG L 16 7/8" W 15" H 6" **DWFB15133WDAG** L 16 7/8" W 15" H 3 3/4" **DWFB15133WDT** L 16 7/8" W 15" H 3 3/4"

PowerCell Cover Up Natural Teak DWFB11521WDT L 16 7/8" W 15" H 6"

PowerCell Cover Up Grey Wash Teak DWFB11521WDGW L 16 7/8" W 15" H 6" DWFB15133WDGW L 16 7/8" W 15" H 3 3/4"

PowerCell Cover Up Stainless Steel Black DWFB15136BK L 15" W 13" H 6" DWFB15133BK L 15" W 13" H 3"