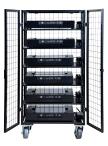

PowerCell Storage Cart DWPELINPCCART6 L 26" W 18 1/8" H 53 1/4" Holds 6 Units with Coverups