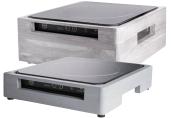

PowerCell Cover Up Ash Grey Teak DWFB11521WDAG L 16 7/8" W 15" H 6" **DWFB15133WDAG** L 16 7/8" W 15" H 3 3/4" **DWFB15133WDT** L 16 7/8" W 15" H 3 3/4"

PowerCell Cover Up Natural Teak DWFB11521WDT L 16 7/8" W 15" H 6"

PowerCell Cover Up Grey Wash Teak DWFB11521WDGW L 16 7/8" W 15" H 6" DWFB15133WDGW L 16 7/8" W 15" H 3 3/4"

PowerCell Cover Up Stainless Steel Black DWFB15136BK L 15" W 13" H 6" DWFB15133BK L 15" W 13" H 3"