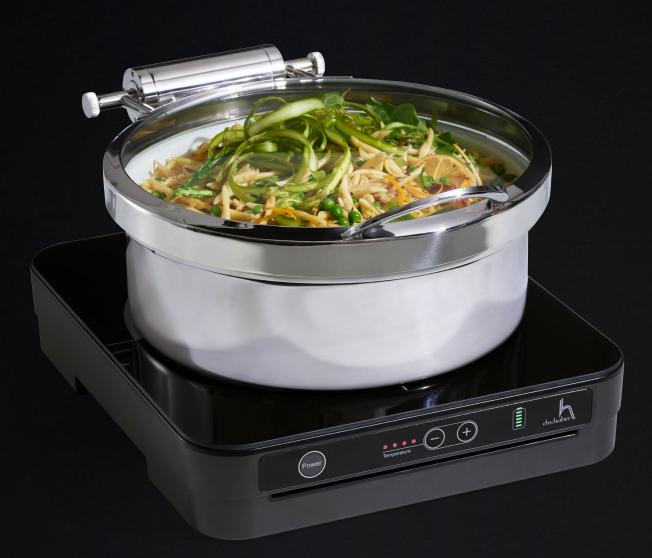

### cordless warming induction for use anywhere

DWELINPC PowerCell Cordless Induction Range L 15" W 13" H 3" Keeps food warm for up to 4.5 hours Recharges in only 5.5 hours Sleek & elegant design Cost-effective Energy efficient Quiet operation 110V or 220V options Integrates with the Fusion Buffet System Patent pending

#### cordless warming induction for use anywhere

The D.W. Haber PowerCell is a revolutionary solution for keeping food hot for extended periods of time. The sleek and elegant design makes it a stylish addition to buffets & food stations, and its cordless battery operation allows it to be used anywhere. The PowerCell has a 5.5 hour recharge time so it can be used for multiple meals per day, and it is a cost-saving solution as it compares to repetitive purchases of chafing fuel. The first of its kind, this induction unit is energy-efficient and operates quietly, ensuring that it won't disturb the ambiance of the setting.