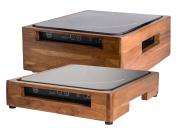

PowerCell Cover Up Ash Grey Teak DWFB11521WDAG L 16 7/8" W 15" H 6" **DWFB15133WDAG** L 16 7/8" W 15" H 3 3/4" **DWFB15133WDT** L 16 7/8" W 15" H 3 3/4"

PowerCell Cover Up Natural Teak DWFB11521WDT L 16 7/8" W 15" H 6"

PowerCell Cover Up Grey Wash Teak DWFB11521WDGW L 16 7/8" W 15" H 6" DWFB15133WDGW L 16 7/8" W 15" H 3 3/4"

PowerCell Cover Up Stainless Steel Black DWFB15136BK L 15" W 13" H 6" DWFB15133BK L 15" W 13" H 3"