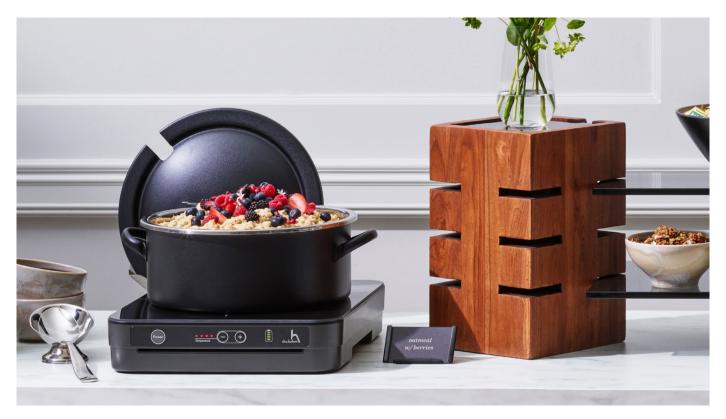

### cordless warming induction for use anywhere

DWELINPC PowerCell Cordless Induction Range L 15" W 13" H 3" Keeps food warm for up to 4.5 hours Recharges in only 5.5 hours Sleek & elegant design Cost-effective Energy efficient Quiet operation 110V or 220V options Integrates with the Fusion Buffet System Patent pending

#### cordless warming induction for use anywhere

The D.W. Haber PowerCell is a revolutionary solution for keeping food hot for extended periods of time. The sleek and elegant design makes it a stylish addition to buffets & food stations, and its cordless battery operation allows it to be used anywhere. The PowerCell has a 5.5 hour recharge time so it can be used for multiple meals per day, and it is a cost-saving solution as it compares to repetitive purchases of chafing fuel. The first of its kind, this induction unit is energy-efficient and operates quietly, ensuring that it won't disturb the ambiance of the setting.