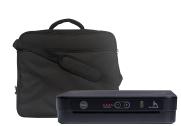

PowerCell Cover Up Rectangle Stainless Steel Black NEW DWFB19153BK L 19 7/8" W 15 1/4" H 3 1/2"

PowerCell Cordless Induction Range - Patent-Pending DWELINPC L 15" W 13" H 3" Travel Case DWELINPCCASE L 19" W 15 7/8" H 7 1/8"