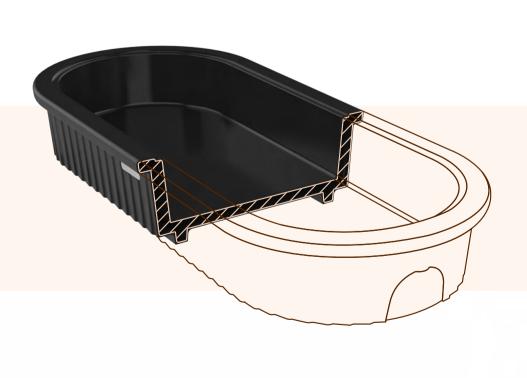

## PRO ICE RIN

The **Mogogo Pro Ice Bin** is the perfect all-purpose buffet cooling solution.

This ice bin combines **functionality and aesthetics** with many uses, including a chilled buffet or drinks station.

Behind the spring loaded stainless steel door is a quick disconnect fitting to attached a drain hose (included).

The double wall rotational moulded construction combines durability and great heat isolation.