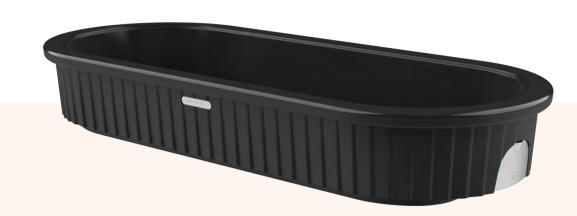

## PRO ICE RIN

The **Mogogo Pro Ice Bin** is the perfect all-purpose buffet cooling solution.

This ice bin combines **functionality and aesthetics** with many uses, including a chilled buffet or drinks station.

Behind the spring loaded stainless steel door is a quick disconnect fitting to attached a drain hose (included).

The double wall rotational moulded construction combines durability and great heat isolation.