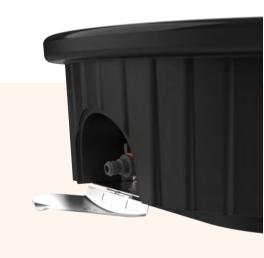

Behind the spring loaded stainless steel door is a quick disconnect fitting to attached a drain hose (included).

The double wall rotational moulded construction combines durability and great heat isolation.