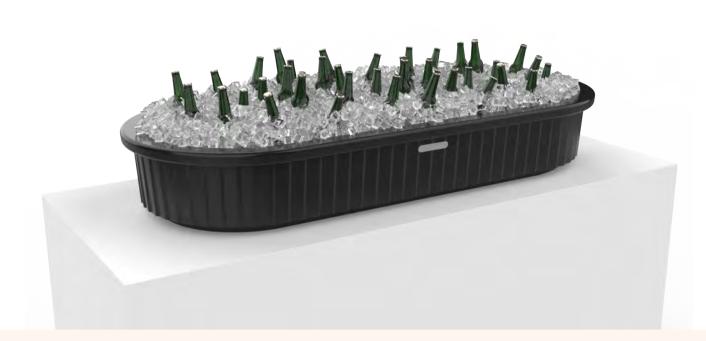

## PRO ICE RIN

The **Mogogo Pro Ice Bin** is the perfect all-purpose buffet cooling solution.

This ice bin combines **functionality and aesthetics** with many uses, including a chilled buffet or drinks station.