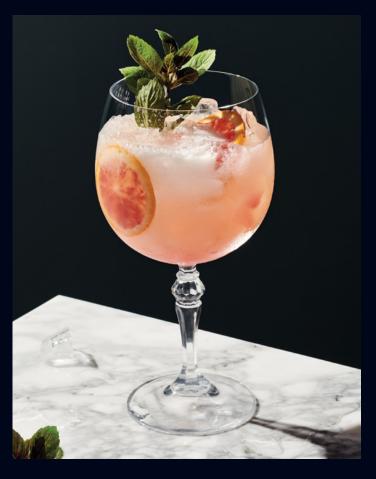

## MCC *vintage stems*

## vintage perfection

Steelite's newest addition to the MCC Vintage line was developed specifically for gin and gin cocktails which are right on trend! The MCC Vintage Gin Cocktail boasts a large wide bowl shape, used to enhance the botanical aromas in gin, which improves the drinking experience and makes impactful cocktail presentations. A faceted, molded stem creates the vintage look and feel.

**4854R409**Gin Cocktail (21 1/2 oz)
H 8" M 4 1/8"
T 3 3/8" B 3 1/8"