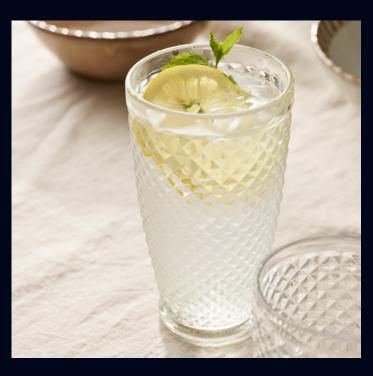

## beautiful faceted embossment Rosalie by Folio will add an extra touch to the tabletop with its beautiful faceted embossment. Available in a cooler or tumbler size, Rosalie is perfect for in-room water service and ideally

**6446BW007** Cooler (14 7/8 oz) H 5 3/4" M 3 3/8" T 3 3/8" B 2 1/4"

priced for casual dining.

**6446BW008** Tumbler (10 oz) H 4" M 3 1/4" T 3 1/4" B 2 <u>1/4"</u>