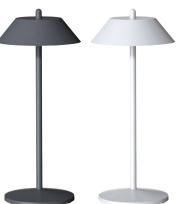

Octa Dark Gray Rechargeable Lamp LMPOCTGRY300 L 11 1/4" W 4 3/8" H 11 1/4"

Octa White Rechargeable Lamp LMPOCTWHT300 L 11 1/4" W 4 3/8" H 11 1/4"

Pirlo Dark Gray Rechargeable Lamp LMPPIRGRY300 L 11" W 5 1/4" H 11"

Pirlo White Rechargeable Lamp LMPPIRWHT300 I 11" W 5 1/4" H 11"

**Charging Trolley** Holds 6 Charging Platforms **LMPTROLLEY** 

Stackable Magnetic Charging Platform **LMPTOWER** 