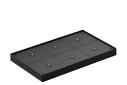

Pirlo White Rechargeable Lamp LMPPIRWHT300 I 11" W 5 1/4" H 11"

**Charging Trolley** Holds 6 Charging Platforms **LMPTROLLEY** 

Stackable Magnetic Charging Platform **LMPTOWER** 