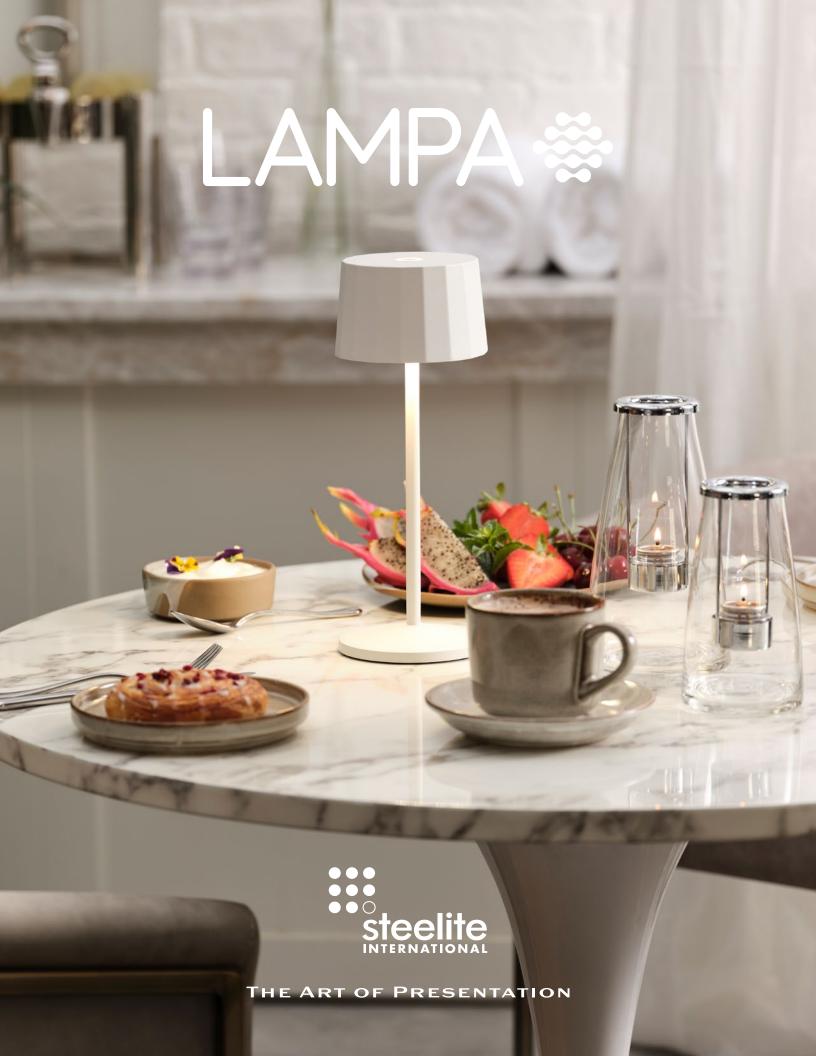

# style-forward, wireless lamps

Enhance the ambience in any dining occasion with the Lampa Collection from Hollowick. These stylish lamps are designed in Europe and feature intuitive functionality with timeless aesthetics. Available in two styles, Octa and Pirlo, these commercial grade lamps offer a hybrid solution so operators can carry the same tasteful presentation from indoor to outdoor dining tables and will provide the same light intensity for 9+ hours on full charge. With long-lasting, dimmable LEDs, Lampa creates a welcoming environment in both hotels and restaurants.

# discover a cordless lamp that is thoughtfully purposed for hospitality

Simply elegant, Lampa table lamps are designed at the perfect height to provide a sufficient amount of light for menu illumination, yet unobtrusive for table conversation. Boasting a wireless functionality, the exclusive magnetic charging station serves as a theft deterrent, and multi-unit charging solutions create a convenient option for larger venues.