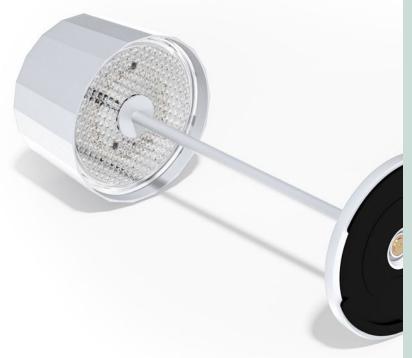

### **SUSTAINABILITY**

- Long-lasting LEDs
- Replaceable lithium battery

Button on Octa Lamp

Push Button/ Dial Control on Pirlo Lamp

Waterproof **IP65** 

Charging Base

9+ Hours at 100% Intensity

2200K/3000K Color Temp Switchable