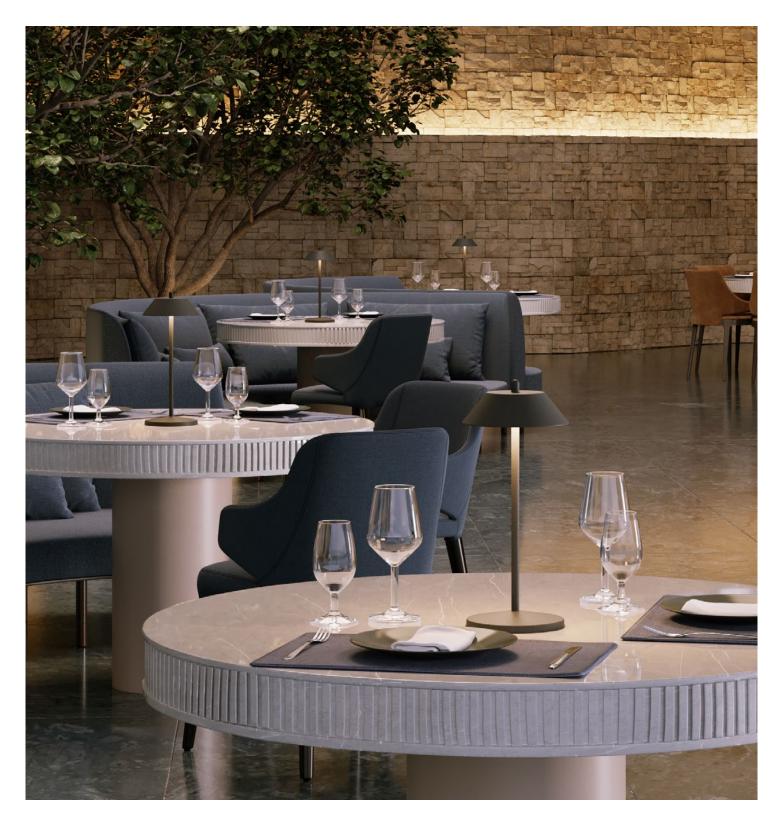

# style-forward, wireless lamps

Enhance the ambience in any dining occasion with the Lampa Collection from Hollowick. These stylish lamps are designed in Europe and feature intuitive functionality with timeless aesthetics. Available in two styles, Octa and Pirlo, these commercial grade lamps offer a hybrid solution so operators can carry the same tasteful presentation from indoor to outdoor dining tables and will provide the same light intensity for 9+ hours on full charge. With long-lasting, dimmable LEDs, Lampa creates a welcoming environment in both hotels and restaurants.

# discover a cordless lamp that is thoughtfully purposed for hospitality

Simply elegant, Lampa table lamps are designed at the perfect height to provide a sufficient amount of light for menu illumination, yet unobtrusive for table conversation. Boasting a wireless functionality, the exclusive magnetic charging station serves as a theft deterrent, and multi-unit charging solutions create a convenient option for larger venues.