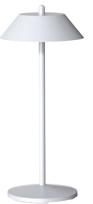

Pirlo White Rechargeable Lamp LMPPIRWHT300 I 11" W 5 1/4" H 11"

**Charging Trolley** Holds 6 Charging Platforms **LMPTROLLEY** 

Stackable Magnetic Charging Platform **LMPTOWER** 