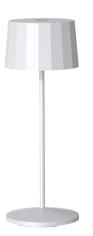

Octa Dark Gray Rechargeable Lamp LMPOCTGRY300 L 11 1/4" W 4 3/8" H 11 1/4"

Octa White Rechargeable Lamp LMPOCTWHT300 L 11 1/4" W 4 3/8" H 11 1/4"

Pirlo Dark Gray Rechargeable Lamp LMPPIRGRY300 L 11" W 5 1/4" H 11"