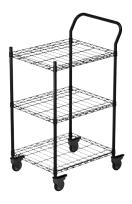

Pirlo White Rechargeable Lamp LMPPIRWHT300 I 11" W 5 1/4" H 11"

**Charging Trolley** Holds 6 Charging Platforms **LMPTROLLEY** 

Stackable Magnetic Charging Platform **LMPTOWER** 