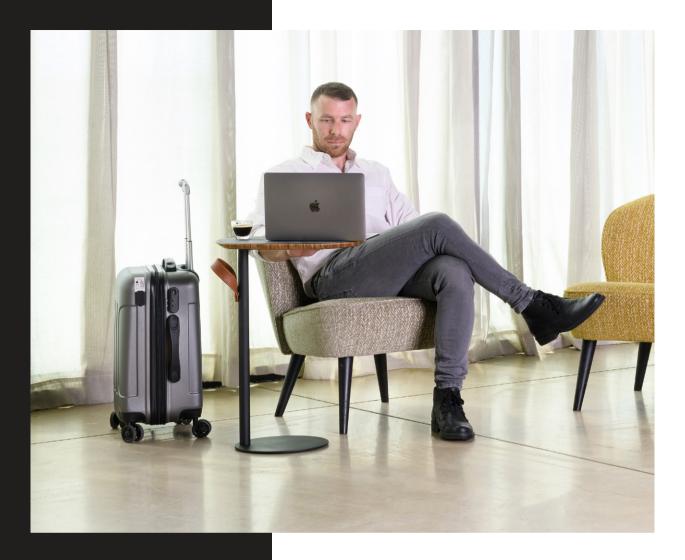

## ABOUT GRABIT COLLECTION

The Grabit collection introduces portable side tables for hospitality. These tables fit the Grab & Go serving style, designed to carry around and suitable for a variety of uses in many settings and scenarios.

## FEATURES AND MATERIALS.

The unique design includes a genuine leather handle for effortless carrying, and the thin metal base easily slides under chairs. The beautiful and durable BHP top come in a variety of finishes -(1) Nero Marquina Marble, (2) Grey Slate, (3) Bengali Mango Wood.