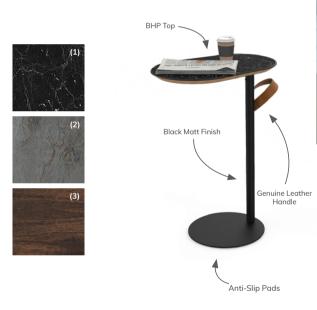

## FEATURES AND MATERIALS.

The unique design includes a genuine leather handle for effortless carrying, and the thin metal base easily slides under chairs. The beautiful and durable BHP top come in a variety of finishes -(1) Nero Marquina Marble, (2) Grey Slate, (3) Bengali Mango Wood.