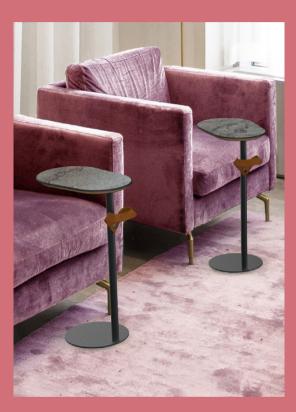

## ABOUT GRABIT COLLECTION

The Grabit collection introduces portable side tables for hospitality. These tables fit the Grab & Go serving style, designed to carry around and suitable for a variety of uses in many settings and scenarios.

## FEATURES AND MATERIALS.

The unique design includes a genuine leather handle for effortless carrying, and the thin metal base easily slides under chairs. The beautiful and durable BHP top come in a variety of finishes -(1) Nero Marquina Marble, (2) Grey Slate, (3) Bengali Mango Wood.