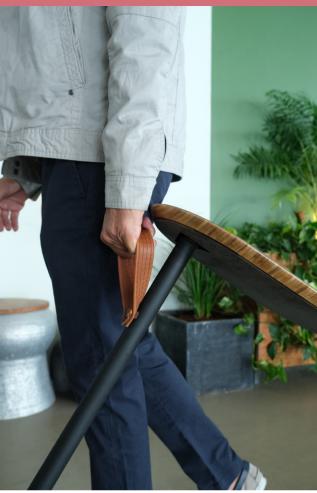

## ABOUT GRABIT COLLECTION

The Grabit collection introduces portable side tables for hospitality. These tables fit the Grab & Go serving style, designed to carry around and suitable for a variety of uses in many settings and scenarios.

## FEATURES AND MATERIALS.

The unique design includes a genuine leather handle for effortless carrying, and the thin metal base easily slides under chairs. The beautiful and durable BHP top come in a variety of finishes -(1) Nero Marquina Marble, (2) Grey Slate, (3) Bengali Mango Wood.