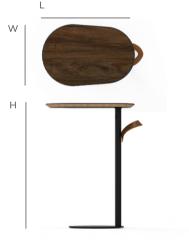

L45cm W33cm H65cm L17.7" W13" H25.5" GRABIT TABLE | BENGALI MANGO WOOD MGCGRB01WPXX GRABIT TABLE | NERO MARQUINA MARBLE TOP MGCGRB01MPXX GRABIT TABLE | GREY SLATE TOP MGCGRB01GPXX