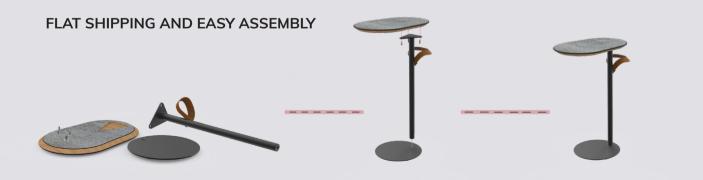

## FEATURES AND MATERIALS.

The unique design includes a genuine leather handle for effortless carrying, and the thin metal base easily slides under chairs. The beautiful and durable BHP top come in a variety of finishes -(1) Nero Marquina Marble, (2) Grey Slate, (3) Bengali Mango Wood.