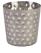

Vintage Serving Cup **GWSVC8V** D 3 3/8" H 3 3/8" (12 3/4 oz)

Hammered Vintage Serving Cup **GWSVH8V** D 3 3/8" H 3 3/8" (12 3/4 oz)

Vintage Ramekin GWRAMST2V D 2 3/8" H 1 3/4" (2 1/2 oz)