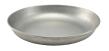

Vintage Tray **GWSST3726V** L 14 3/4" W 10 1/2" H 3/4" **GWSST3121V** L 12 1/2" W 8 5/8" H 3/4" **GWSST2014V** L 8" W 5 3/4" H 3/4"

Vintage Coupe Plate GWSCP24V D 9 3/4" GWSCP20V D 8 1/8"

Vintage Pie Dish **GWSPD16V** L 6 1/4" W 4 3/4" H 1 1/2"