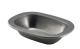

Vintage Tray **GWSST3726V** L 14 3/4" W 10 1/2" H 3/4" **GWSST3121V** L 12 1/2" W 8 5/8" H 3/4" **GWSST2014V** L 8" W 5 3/4" H 3/4"

Vintage Coupe Plate GWSCP24V D 9 3/4" GWSCP20V D 8 1/8"

Vintage Pie Dish **GWSPD16V** L 6 1/4" W 4 3/4" H 1 1/2"