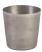

Vintage Serving Cup **GWSVC8V** D 3 3/8" H 3 3/8" (12 3/4 oz)

Hammered Vintage Serving Cup **GWSVH8V** D 3 3/8" H 3 3/8" (12 3/4 oz)

Vintage Ramekin GWRAMST2V D 2 3/8" H 1 3/4" (2 1/2 oz)