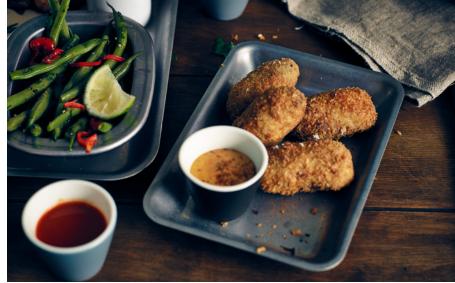

## casual service with personality

Perfect for the casual dining atmosphere, Genware Vintage is a collection of stainless steel accessories that serve as a great alternative to porcelain. Ideal for individual or sharing dishes, sides and sauces, these vessels will add an industrial look to your food presentation.

Vintage Tray **GWSST3726V** L 14 3/4" W 10 1/2" H 3/4" **GWSST3121V** L 12 1/2" W 8 5/8" H 3/4" **GWSST2014V** L 8" W 5 3/4" H 3/4"

Vintage Coupe Plate GWSCP24V D 9 3/4" GWSCP20V D 8 1/8"

Vintage Pie Dish **GWSPD16V** L 6 1/4" W 4 3/4" H 1 1/2"