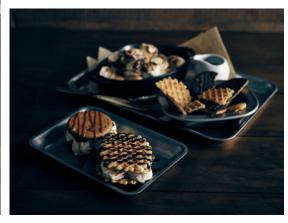

## casual service with personality

Perfect for the casual dining atmosphere, Genware Vintage is a collection of stainless steel accessories that serve as a great alternative to porcelain. Ideal for individual or sharing dishes, sides and sauces, these vessels will add an industrial look to your food presentation.

Vintage Tray **GWSST3726V** L 14 3/4" W 10 1/2" H 3/4" **GWSST3121V** L 12 1/2" W 8 5/8" H 3/4" **GWSST2014V** L 8" W 5 3/4" H 3/4"

Vintage Coupe Plate GWSCP24V D 9 3/4" GWSCP20V D 8 1/8"

Vintage Pie Dish **GWSPD16V** L 6 1/4" W 4 3/4" H 1 1/2"