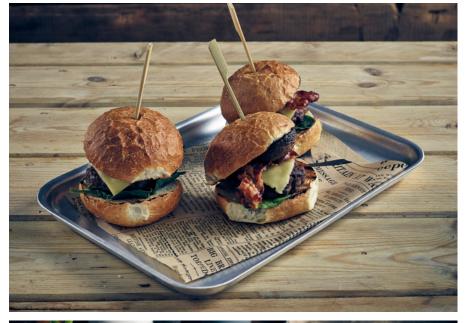

## casual service with personality

Perfect for the casual dining atmosphere, Genware Vintage is a collection of stainless steel accessories that serve as a great alternative to porcelain. Ideal for individual or sharing dishes, sides and sauces, these vessels will add an industrial look to your food presentation.

Vintage Tray **GWSST3726V** L 14 3/4" W 10 1/2" H 3/4" **GWSST3121V** L 12 1/2" W 8 5/8" H 3/4" **GWSST2014V** L 8" W 5 3/4" H 3/4"

Vintage Coupe Plate GWSCP24V D 9 3/4" GWSCP20V D 8 1/8"

Vintage Pie Dish **GWSPD16V** L 6 1/4" W 4 3/4" H 1 1/2"