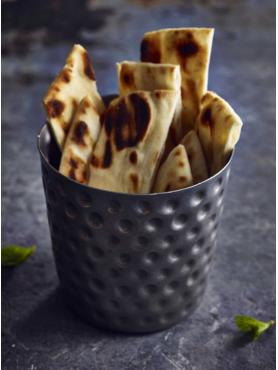

## casual service with personality

Perfect for the casual dining atmosphere, Genware Vintage is a collection of stainless steel accessories that serve as a great alternative to porcelain. Ideal for individual or sharing dishes, sides and sauces, these vessels will add an industrial look to your food presentation.

Vintage Serving Cup **GWSVC8V** D 3 3/8" H 3 3/8" (12 3/4 oz)

Hammered Vintage Serving Cup **GWSVH8V** D 3 3/8" H 3 3/8" (12 3/4 oz)

Vintage Ramekin GWRAMST2V D 2 3/8" H 1 3/4" (2 1/2 oz)