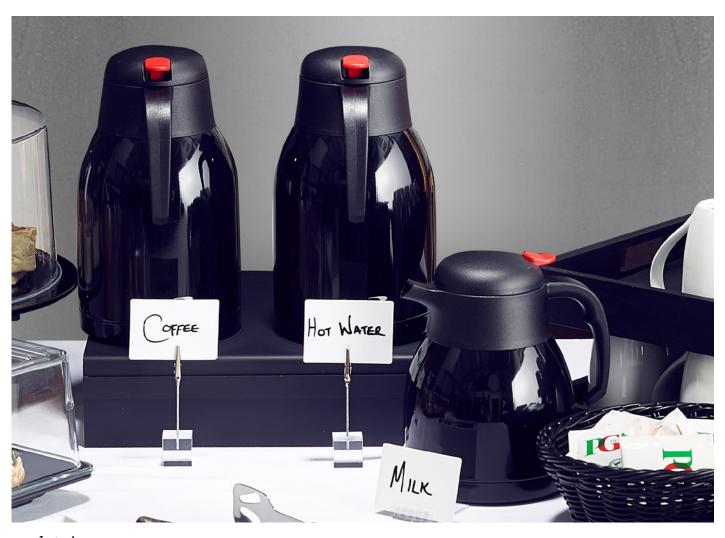

Black Stainless Steel Vacuum Push Button Jug **GWV2099BK** L 7" W 5 5/8" H 9 7/8" (2 qt) **GWV1299BK** L 7" W 5 5/8" H 7 5/8" (1 1/4 qt)

Stainless Steel Toast Rack 6 Slice **GW701614** L 5 1/2" W 2 7/8" H 4 7/8"