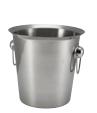

Stainless Steel Square Snack Bowl GWSBSQ18 L 3 1/2" W 3 1/2" H 1 5/8" (6 oz)

Satin Stainless Steel Wine Bucket Stand **GW695018** D 9 7/8" H 21 3/4"

Stainless Steel Wine Bucket w/Ring Handles **GW26203** D 8" H 7 5/8"