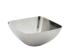

Stainless Steel Square Snack Bowl GWSBSQ18 L 3 1/2" W 3 1/2" H 1 5/8" (6 oz)

Satin Stainless Steel Wine Bucket Stand **GW695018** D 9 7/8" H 21 3/4"

Stainless Steel Wine Bucket w/Ring Handles **GW26203** D 8" H 7 5/8"