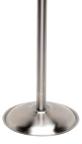

Stainless Steel Square Snack Bowl GWSBSQ18 L 3 1/2" W 3 1/2" H 1 5/8" (6 oz)

Satin Stainless Steel Wine Bucket Stand **GW695018** D 9 7/8" H 21 3/4"

Stainless Steel Wine Bucket w/Ring Handles **GW26203** D 8" H 7 5/8"