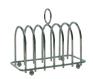

Black Stainless Steel Vacuum Push Button Jug **GWV2099BK** L 7" W 5 5/8" H 9 7/8" (2 qt) **GWV1299BK** L 7" W 5 5/8" H 7 5/8" (1 1/4 qt)

Stainless Steel Toast Rack 6 Slice **GW701614** L 5 1/2" W 2 7/8" H 4 7/8"