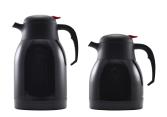

Black Stainless Steel Vacuum Push Button Jug **GWV2099BK** L 7" W 5 5/8" H 9 7/8" (2 qt) **GWV1299BK** L 7" W 5 5/8" H 7 5/8" (1 1/4 qt)

Stainless Steel Toast Rack 6 Slice **GW701614** L 5 1/2" W 2 7/8" H 4 7/8"