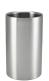

## made to impress

Add a unique serving piece to your table display with Genware's metal accessories. From insulated coffee pots to wine buckets, these vessels are made of durable stainless steel and create an opportunity to impress your guests.



Black Stainless Steel Vacuum Push Button Jug **GWV2099BK** L 7" W 5 5/8" H 9 7/8" (2 qt) **GWV1299BK** L 7" W 5 5/8" H 7 5/8" (1 1/4 qt)



Stainless Steel Toast Rack 6 Slice **GW701614** L 5 1/2" W 2 7/8" H 4 7/8"



Stainless Steel Square Snack Bowl GWSBSQ18 L 3 1/2" W 3 1/2" H 1 5/8" (6 oz)



Satin Stainless Steel Wine Bucket Stand **GW695018** D 9 7/8" H 21 3/4"



Stainless Steel Wine Bucket w/Ring Handles **GW26203** D 8" H 7 5/8"



Stainless Steel Wine Cooler **GW003** L W 4 3/4" H 7 1/4"