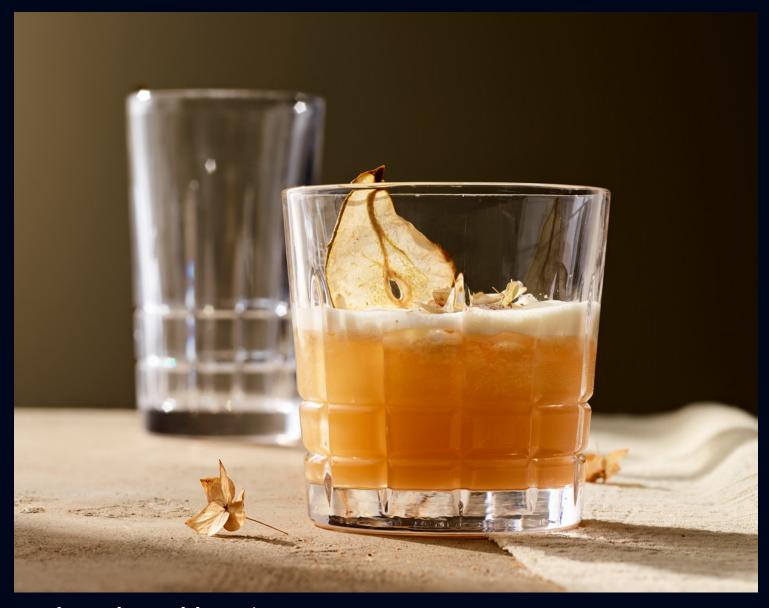

## FOLIO *ridley*

## great for casual to upscale bar service

Available in the most popular sizes for casual dining venues, Ridley features a classic crosshatched embossment that is produced by pressing the glass, making it an affordable option. Designed to slightly flare out at the rim, Ridley allows for the sip to rest on the taste bud reactors at the forefront in the mouth when drinking.