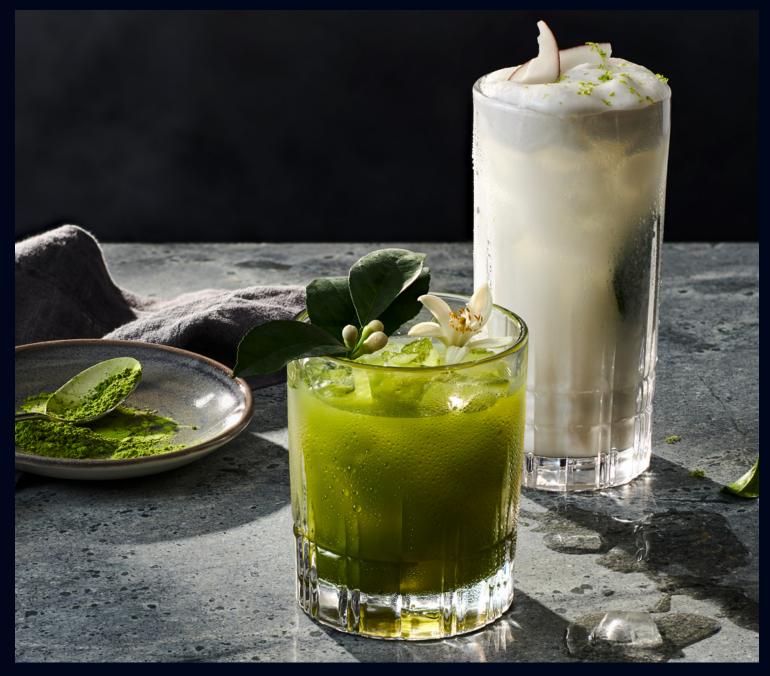

## perfect for cocktails

Available in the most popular sizes for casual dining venues, Richfield features a classic crosshatched embossment that is produced by pressing the glass, making it affordable without sacrificing looks. Perfect for cocktails, these versatile glasses also work beautifully for serving water or soda.