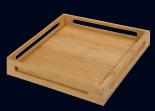

part in the global movement towards a more eco-friendly planet, Renew Bambu is a beautiful and fully functional option for elevating your buffet. Whether used as a riser or flipped to use as a container, Renew Bambu creates sensible and sustainable merchandising, while being environmentally sensitive.



Square Cube Pedestal 7320DD100 L W 11 1/2" H 6" 7320DD101 L W 9" H 5" 7320DD102 L W 5 3/4" H 4"



Rectangular Basket Bambu 7320DD108 L 18" W 12" H 2"



Rectangular Basket Bambu 7320DD106 L 12" W 9" H 2"



Square Basket Bambu 7320DD107 L W 12" H 2"



Rectangular Basket Bambu 7320DD109 L 18" W 6" H 2"



Rectangular Basket Bambu 7320DD110 L 9" W 6" H 2"

Rectangular Ventilated Riser 7320DD105 L 30" W 24" H 2"

Rectangular Ventilated Riser 7320DD104 L 24" W 15" H 2"

# ventilated riser



Square Ventilated Riser **7320DD103** L W 12" H 2"