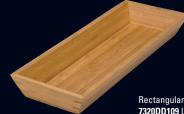

Rectangular Basket Bambu 7320DD109 L 18" W 6" H 2"

Rectangular Basket Bambu 7320DD110 L 9" W 6" H 2"

Rectangular Ventilated Riser 7320DD105 L 30" W 24" H 2"

Rectangular Ventilated Riser 7320DD104 L 24" W 15" H 2"