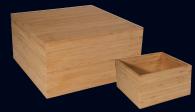

Square Cube Pedestal 7320DD100 L W 11 1/2" H 6" 7320DD101 L W 9" H 5" 7320DD102 L W 5 3/4" H 4"

Rectangular Basket Bambu 7320DD108 L 18" W 12" H 2"

Rectangular Basket Bambu 7320DD106 L 12" W 9" H 2"

Square Basket Bambu 7320DD107 L W 12" H 2"