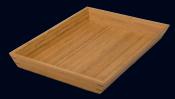

Rectangular Basket Bambu 7320DD109 L 18" W 6" H 2"

Rectangular Basket Bambu 7320DD110 L 9" W 6" H 2"

Rectangular Ventilated Riser 7320DD105 L 30" W 24" H 2"

Rectangular Ventilated Riser 7320DD104 L 24" W 15" H 2"

# ventilated riser

Square Ventilated Riser **7320DD103** L W 12" H 2"