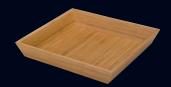

## DELFIN renew bambu



### beautiful, functional and environmentally sensitive

Born from a desire to do our part in the global movement towards a more eco-friendly planet, Renew Bambu is a beautiful and fully functional option for elevating your buffet. Whether used as a riser or flipped to use as a container, Renew Bambu creates sensible and sustainable merchandising, while being environmentally sensitive.



Square Cube Pedestal 7320DD100 L W 11 1/2" H 6" 7320DD101 L W 9" H 5" 7320DD102 L W 5 3/4" H 4"



Rectangular Basket Bambu 7320DD108 L 18" W 12" H 2"



Rectangular Basket Bambu 7320DD106 L 12" W 9" H 2"



Square Basket Bambu 7320DD107 L W 12" H 2"



Rectangular Basket Bambu 7320DD109 L 18" W 6" H 2"



Rectangular Basket Bambu 7320DD110 L 9" W 6" H 2"

Rectangular Ventilated Riser 7320DD105 L 30" W 24" H 2"

Rectangular Ventilated Riser 7320DD104 L 24" W 15" H 2"

# ventilated riser



Square Ventilated Riser **7320DD103** L W 12" H 2"