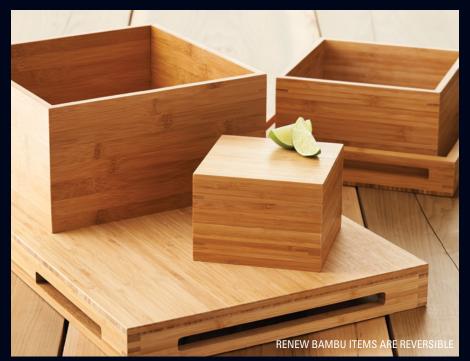

### beautiful, functional and environmentally sensitive

Born from a desire to do our part in the global movement towards a more eco-friendly planet, Renew Bambu is a beautiful and fully functional option for elevating your buffet. Whether used as a riser or flipped to use as a container, Renew Bambu creates sensible and sustainable merchandising, while being environmentally sensitive.

Square Cube Pedestal 7320DD100 L W 11 1/2" H 6" 7320DD101 L W 9" H 5" 7320DD102 L W 5 3/4" H 4"

Rectangular Basket Bambu 7320DD108 L 18" W 12" H 2"

Rectangular Basket Bambu 7320DD106 L 12" W 9" H 2"

Square Basket Bambu 7320DD107 L W 12" H 2"