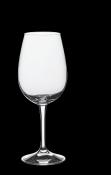

4880R112 Burgundy (23 1/4 oz) 8 7/8" X 4 3/8" X 2 3/4" X 3 3/8"

**4805R227** All-Red Wine (21 oz) 8 1/2" x 4 3/8" x 2 7/8" x 3 1/4"

**4806R247** Water Goblet (18 1/2 oz) 6 3/4" x 3 1/2" x 2 3/4" x 3 1/4"