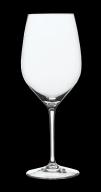

4880R112 Burgundy (23 1/4 oz) 8 7/8" X 4 3/8" X 2 3/4" X 3 3/8"

**4805R227** All-Red Wine (21 oz) 8 1/2" x 4 3/8" x 2 7/8" x 3 1/4"

**4806R247** Water Goblet (18 1/2 oz) 6 3/4" x 3 1/2" x 2 3/4" x 3 1/4"