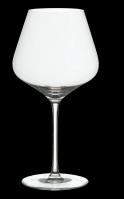

**4806R249** Festival Wine Tasting (10 3/4 oz) 8" x 3" x 2 1/8" x 2 3/4"

**4806R248** Alsace Glass (10 1/4 oz) 7 7/8" x 3 3/4" x 2 3/4" x 3 1/4"

**4806R228** Ultimate Wine Glass (20 oz) 9 3/4" x 3 3/4" x 2 3/4" x 3 1/4"