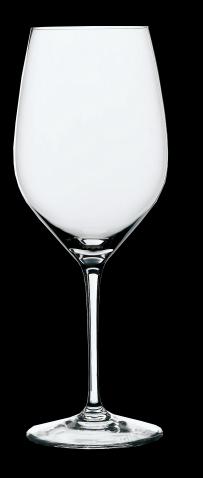

4880R112 Burgundy (23 1/4 oz) 8 7/8" X 4 3/8" X 2 3/4" X 3 3/8"

**4805R227** All-Red Wine (21 oz) 8 1/2" x 4 3/8" x 2 7/8" x 3 1/4"

**4806R247** Water Goblet (18 1/2 oz) 6 3/4" x 3 1/2" x 2 3/4" x 3 1/4"