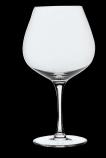

**4806R249** Festival Wine Tasting (10 3/4 oz) 8" x 3" x 2 1/8" x 2 3/4"

**4806R248** Alsace Glass (10 1/4 oz) 7 7/8" x 3 3/4" x 2 3/4" x 3 1/4"

**4806R228** Ultimate Wine Glass (20 oz) 9 3/4" x 3 3/4" x 2 3/4" x 3 1/4"