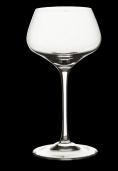

**4806R249** Festival Wine Tasting (10 3/4 oz) 8" x 3" x 2 1/8" x 2 3/4"

**4806R248** Alsace Glass (10 1/4 oz) 7 7/8" x 3 3/4" x 2 3/4" x 3 1/4"

**4806R228** Ultimate Wine Glass (20 oz) 9 3/4" x 3 3/4" x 2 3/4" x 3 1/4"