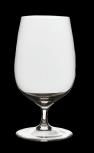

4880R112 Burgundy (23 1/4 oz) 8 7/8" X 4 3/8" X 2 3/4" X 3 3/8"

**4805R227** All-Red Wine (21 oz) 8 1/2" x 4 3/8" x 2 7/8" x 3 1/4"

**4806R247** Water Goblet (18 1/2 oz) 6 3/4" x 3 1/2" x 2 3/4" x 3 1/4"