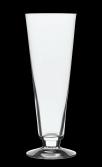

and by bottle.





4880R112 Burgundy (23 1/4 oz) 8 7/8" X 4 3/8" X 2 3/4" X 3 3/8"



**4805R227** All-Red Wine (21 oz) 8 1/2" x 4 3/8" x 2 7/8" x 3 1/4"



**4806R247** Water Goblet (18 1/2 oz) 6 3/4" x 3 1/2" x 2 3/4" x 3 1/4"



**4807R229** Edition Champagne (7 3/4 oz) 8 3/4" x 2 1/2" x 2" x 2 1/2"

Measurements given are: height x max diameter x top diameter x bottom diameter

All products are subject to availability. For further details of items available in each pattern please refer to the latest price list or contact your customer service representative.



**4806R249** Festival Wine Tasting (10 3/4 oz) 8" x 3" x 2 1/8" x 2 3/4"



**4806R248** Alsace Glass (10 1/4 oz) 7 7/8" x 3 3/4" x 2 3/4" x 3 1/4"



**4806R228** Ultimate Wine Glass (20 oz) 9 3/4" x 3 3/4" x 2 3/4" x 3 1/4"



**4804R236** Beer Pilsner Glass (13 oz) 8 3/4" x 3 1/2" x 3 1/4" x 3 1/4"